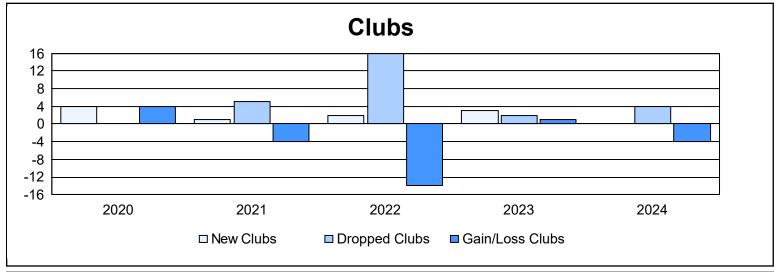

District B 4 As of June 2024 Cumulative

| Year      | New<br>Clubs | Dropped<br>Clubs | Gain/<br>Loss<br>Clubs | New<br>Members | Charter<br>Members | Reinstate<br>Members | Transfer<br>Members | Total<br>Member<br>Added | Total<br>Members<br>Dropped | Gain/<br>Loss<br>Members |
|-----------|--------------|------------------|------------------------|----------------|--------------------|----------------------|---------------------|--------------------------|-----------------------------|--------------------------|
| 2019-2020 | 4            | 0                | 4                      | 215            | 85                 | 14                   | 9                   | 323                      | 172                         | 151                      |
| 2020-2021 | 1            | 5                | -4                     | 123            | 52                 | 9                    | 16                  | 200                      | 293                         | -93                      |
| 2021-2022 | 2            | 16               | -14                    | 117            | 66                 | 31                   | 21                  | 235                      | 551                         | -316                     |
| 2022-2023 | 3            | 2                | 1                      | 138            | 72                 | 4                    | 9                   | 223                      | 193                         | 30                       |
| 2023-2024 | 0            | 4                | -4                     | 113            | 0                  | 6                    | 4                   | 123                      | 182                         | -59                      |
| Average   | 2            | 5                | -3                     | 141            | 55                 | 13                   | 12                  | 221                      | 278                         | -57                      |