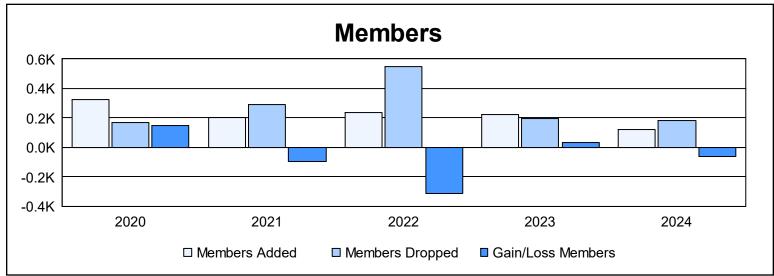

District B 4 As of June 2024 Cumulative

| Year      | New<br>Clubs | Dropped<br>Clubs | Gain/<br>Loss<br>Clubs | New<br>Members | Charter<br>Members | Reinstate<br>Members | Transfer<br>Members | Total<br>Member<br>Added | Total<br>Members<br>Dropped | Gain/<br>Loss<br>Members |
|-----------|--------------|------------------|------------------------|----------------|--------------------|----------------------|---------------------|--------------------------|-----------------------------|--------------------------|
| 2019-2020 | 4            | 0                | 4                      | 215            | 85                 | 14                   | 9                   | 323                      | 172                         | 151                      |
| 2020-2021 | 1            | 5                | -4                     | 123            | 52                 | 9                    | 16                  | 200                      | 293                         | -93                      |
| 2021-2022 | 2            | 16               | -14                    | 117            | 66                 | 31                   | 21                  | 235                      | 551                         | -316                     |
| 2022-2023 | 3            | 2                | 1                      | 138            | 72                 | 4                    | 9                   | 223                      | 193                         | 30                       |
| 2023-2024 | 0            | 4                | -4                     | 113            | 0                  | 6                    | 4                   | 123                      | 182                         | -59                      |
| Average   | 2            | 5                | -3                     | 141            | 55                 | 13                   | 12                  | 221                      | 278                         | -57                      |